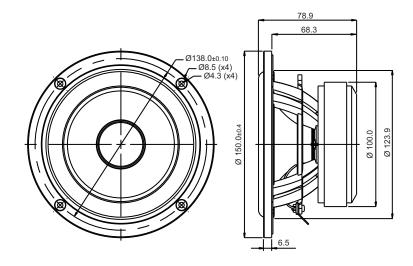

### Specs:

| Nominal Impedance                                                                                                                                                                                                                                                                                                                                                                                                                                                                                                                                                                                                                                                                                                                                                                                                                                                                                                                                                                                                                                                                                                                                                                                                                                                                                                                                                                                                                                                                                                                                                                                                                                                                                                                                                                                                                                                                                                                                                                                                                                                                                                              | 4 Ω                | Free air resonance, Fs     | 41 Hz       |
|--------------------------------------------------------------------------------------------------------------------------------------------------------------------------------------------------------------------------------------------------------------------------------------------------------------------------------------------------------------------------------------------------------------------------------------------------------------------------------------------------------------------------------------------------------------------------------------------------------------------------------------------------------------------------------------------------------------------------------------------------------------------------------------------------------------------------------------------------------------------------------------------------------------------------------------------------------------------------------------------------------------------------------------------------------------------------------------------------------------------------------------------------------------------------------------------------------------------------------------------------------------------------------------------------------------------------------------------------------------------------------------------------------------------------------------------------------------------------------------------------------------------------------------------------------------------------------------------------------------------------------------------------------------------------------------------------------------------------------------------------------------------------------------------------------------------------------------------------------------------------------------------------------------------------------------------------------------------------------------------------------------------------------------------------------------------------------------------------------------------------------|--------------------|----------------------------|-------------|
| DC resistance, Re                                                                                                                                                                                                                                                                                                                                                                                                                                                                                                                                                                                                                                                                                                                                                                                                                                                                                                                                                                                                                                                                                                                                                                                                                                                                                                                                                                                                                                                                                                                                                                                                                                                                                                                                                                                                                                                                                                                                                                                                                                                                                                              | 3.1 Ω              | Sensitivity (2.83 V / 1 m) | 91 dB       |
| Voice coil inductance, Le                                                                                                                                                                                                                                                                                                                                                                                                                                                                                                                                                                                                                                                                                                                                                                                                                                                                                                                                                                                                                                                                                                                                                                                                                                                                                                                                                                                                                                                                                                                                                                                                                                                                                                                                                                                                                                                                                                                                                                                                                                                                                                      | 0.12 mH            | Mechanical Q-factor, Qms   | 5.3         |
| Effective piston area, Sd                                                                                                                                                                                                                                                                                                                                                                                                                                                                                                                                                                                                                                                                                                                                                                                                                                                                                                                                                                                                                                                                                                                                                                                                                                                                                                                                                                                                                                                                                                                                                                                                                                                                                                                                                                                                                                                                                                                                                                                                                                                                                                      | 82 cm <sup>2</sup> | Electrical Q-factor, Qes   | 0.31        |
| Voice coil diameter                                                                                                                                                                                                                                                                                                                                                                                                                                                                                                                                                                                                                                                                                                                                                                                                                                                                                                                                                                                                                                                                                                                                                                                                                                                                                                                                                                                                                                                                                                                                                                                                                                                                                                                                                                                                                                                                                                                                                                                                                                                                                                            | 30.5 mm            | Total Q-factor, Qts        | 0.29        |
| Voice coil height                                                                                                                                                                                                                                                                                                                                                                                                                                                                                                                                                                                                                                                                                                                                                                                                                                                                                                                                                                                                                                                                                                                                                                                                                                                                                                                                                                                                                                                                                                                                                                                                                                                                                                                                                                                                                                                                                                                                                                                                                                                                                                              | 15 mm              | Moving mass incl.air, Mms  | 8.6 g       |
| Air gap height                                                                                                                                                                                                                                                                                                                                                                                                                                                                                                                                                                                                                                                                                                                                                                                                                                                                                                                                                                                                                                                                                                                                                                                                                                                                                                                                                                                                                                                                                                                                                                                                                                                                                                                                                                                                                                                                                                                                                                                                                                                                                                                 | 5 mm               | Force factor, BI           | 4.7 Tm      |
| Linear coil travel (p-p)                                                                                                                                                                                                                                                                                                                                                                                                                                                                                                                                                                                                                                                                                                                                                                                                                                                                                                                                                                                                                                                                                                                                                                                                                                                                                                                                                                                                                                                                                                                                                                                                                                                                                                                                                                                                                                                                                                                                                                                                                                                                                                       | 10 mm              | Equivalent volume, Vas     | 16.7 liters |
| Magnetic flux density                                                                                                                                                                                                                                                                                                                                                                                                                                                                                                                                                                                                                                                                                                                                                                                                                                                                                                                                                                                                                                                                                                                                                                                                                                                                                                                                                                                                                                                                                                                                                                                                                                                                                                                                                                                                                                                                                                                                                                                                                                                                                                          | 1.0 T              | Compliance, Cms            | 1.75 mm/N   |
| Magnet weight                                                                                                                                                                                                                                                                                                                                                                                                                                                                                                                                                                                                                                                                                                                                                                                                                                                                                                                                                                                                                                                                                                                                                                                                                                                                                                                                                                                                                                                                                                                                                                                                                                                                                                                                                                                                                                                                                                                                                                                                                                                                                                                  | 0.54 kg            | Mechanical loss, Rms       | 0.42 kg/s   |
| Net weight                                                                                                                                                                                                                                                                                                                                                                                                                                                                                                                                                                                                                                                                                                                                                                                                                                                                                                                                                                                                                                                                                                                                                                                                                                                                                                                                                                                                                                                                                                                                                                                                                                                                                                                                                                                                                                                                                                                                                                                                                                                                                                                     | 1.48 kg            | Rated power handling*      | 50 W        |
| * IFO COO F T/O and an advantage of the country of the state of the country of the country of the state of the country of the countr |                    |                            |             |