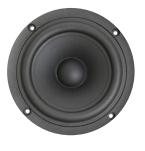

## 5" SB15NRXC30-4

#### **FEATURES**

- Vented cast aluminum chassis for optimum strength and low compression
- Proprietary cone material with natural fibers made in-house
- Soft low damping rubber surround for improved transient response
- Non-conducting fiber glass voice coil former for minimum damping
- Extended copper sleeve on pole piece for low inductance and low distortion
- CCAW voice coil for reduced moving mass
- Long life silver lead wires
- Vented pole piece for reduced compression