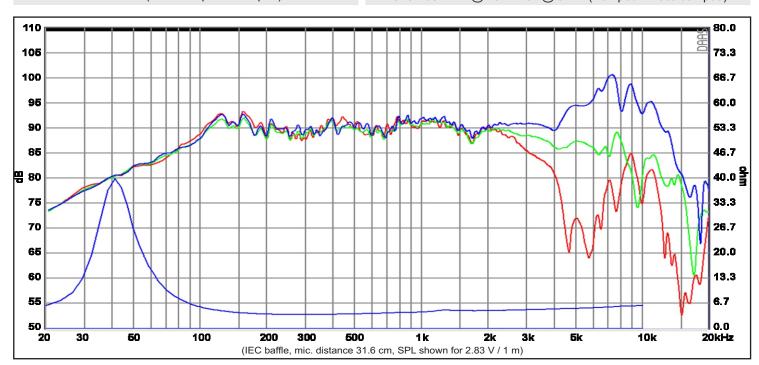

### Specs:

| Nominal Impedance                                                                                                                                                                                                                                                                                                                                                                                                                                                                                                                                                                                                                                                                                                                                                                                                                                                                                                                                                                                                                                                                                                                                                                                                                                                                                                                                                                                                                                                                                                                                                                                                                                                                                                                                                                                                                                                                                                                                                                                                                                                                                                              | 4 Ω                | Free air resonance, Fs     | 41 Hz       |
|--------------------------------------------------------------------------------------------------------------------------------------------------------------------------------------------------------------------------------------------------------------------------------------------------------------------------------------------------------------------------------------------------------------------------------------------------------------------------------------------------------------------------------------------------------------------------------------------------------------------------------------------------------------------------------------------------------------------------------------------------------------------------------------------------------------------------------------------------------------------------------------------------------------------------------------------------------------------------------------------------------------------------------------------------------------------------------------------------------------------------------------------------------------------------------------------------------------------------------------------------------------------------------------------------------------------------------------------------------------------------------------------------------------------------------------------------------------------------------------------------------------------------------------------------------------------------------------------------------------------------------------------------------------------------------------------------------------------------------------------------------------------------------------------------------------------------------------------------------------------------------------------------------------------------------------------------------------------------------------------------------------------------------------------------------------------------------------------------------------------------------|--------------------|----------------------------|-------------|
| DC resistance, Re                                                                                                                                                                                                                                                                                                                                                                                                                                                                                                                                                                                                                                                                                                                                                                                                                                                                                                                                                                                                                                                                                                                                                                                                                                                                                                                                                                                                                                                                                                                                                                                                                                                                                                                                                                                                                                                                                                                                                                                                                                                                                                              | 3.1 Ω              | Sensitivity (2.83 V / 1 m) | 91 dB       |
| Voice coil inductance, Le                                                                                                                                                                                                                                                                                                                                                                                                                                                                                                                                                                                                                                                                                                                                                                                                                                                                                                                                                                                                                                                                                                                                                                                                                                                                                                                                                                                                                                                                                                                                                                                                                                                                                                                                                                                                                                                                                                                                                                                                                                                                                                      | 0.12 mH            | Mechanical Q-factor, Qms   | 5.3         |
| Effective piston area, Sd                                                                                                                                                                                                                                                                                                                                                                                                                                                                                                                                                                                                                                                                                                                                                                                                                                                                                                                                                                                                                                                                                                                                                                                                                                                                                                                                                                                                                                                                                                                                                                                                                                                                                                                                                                                                                                                                                                                                                                                                                                                                                                      | 82 cm <sup>2</sup> | Electrical Q-factor, Qes   | 0.31        |
| Voice coil diameter                                                                                                                                                                                                                                                                                                                                                                                                                                                                                                                                                                                                                                                                                                                                                                                                                                                                                                                                                                                                                                                                                                                                                                                                                                                                                                                                                                                                                                                                                                                                                                                                                                                                                                                                                                                                                                                                                                                                                                                                                                                                                                            | 30.5 mm            | Total Q-factor, Qts        | 0.29        |
| Voice coil height                                                                                                                                                                                                                                                                                                                                                                                                                                                                                                                                                                                                                                                                                                                                                                                                                                                                                                                                                                                                                                                                                                                                                                                                                                                                                                                                                                                                                                                                                                                                                                                                                                                                                                                                                                                                                                                                                                                                                                                                                                                                                                              | 15 mm              | Moving mass incl.air, Mms  | 8.6 g       |
| Air gap height                                                                                                                                                                                                                                                                                                                                                                                                                                                                                                                                                                                                                                                                                                                                                                                                                                                                                                                                                                                                                                                                                                                                                                                                                                                                                                                                                                                                                                                                                                                                                                                                                                                                                                                                                                                                                                                                                                                                                                                                                                                                                                                 | 5 mm               | Force factor, BI           | 4.7 Tm      |
| Linear coil travel (p-p)                                                                                                                                                                                                                                                                                                                                                                                                                                                                                                                                                                                                                                                                                                                                                                                                                                                                                                                                                                                                                                                                                                                                                                                                                                                                                                                                                                                                                                                                                                                                                                                                                                                                                                                                                                                                                                                                                                                                                                                                                                                                                                       | 10 mm              | Equivalent volume, Vas     | 16.7 liters |
| Magnetic flux density                                                                                                                                                                                                                                                                                                                                                                                                                                                                                                                                                                                                                                                                                                                                                                                                                                                                                                                                                                                                                                                                                                                                                                                                                                                                                                                                                                                                                                                                                                                                                                                                                                                                                                                                                                                                                                                                                                                                                                                                                                                                                                          | 1.0 T              | Compliance, Cms            | 1.75 mm/N   |
| Magnet weight                                                                                                                                                                                                                                                                                                                                                                                                                                                                                                                                                                                                                                                                                                                                                                                                                                                                                                                                                                                                                                                                                                                                                                                                                                                                                                                                                                                                                                                                                                                                                                                                                                                                                                                                                                                                                                                                                                                                                                                                                                                                                                                  | 0.54 kg            | Mechanical loss, Rms       | 0.42 kg/s   |
| Net weight                                                                                                                                                                                                                                                                                                                                                                                                                                                                                                                                                                                                                                                                                                                                                                                                                                                                                                                                                                                                                                                                                                                                                                                                                                                                                                                                                                                                                                                                                                                                                                                                                                                                                                                                                                                                                                                                                                                                                                                                                                                                                                                     | 1.48 kg            | Rated power handling*      | 50 W        |
| * IFO COO F T/O and an advantage of the country of the state of the country of the country of the state of the country of the countr |                    |                            |             |