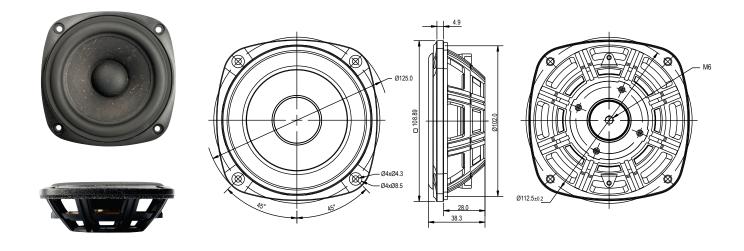

## 岛ACOUSTICS





| FEATURES                                                    | <br> <br> <br> |
|-------------------------------------------------------------|----------------|
| Vented reinforced plastic chassis                           | i              |
| Proprietary cone material with natural fibres made in-house | i              |
| Low damping rubber surround                                 | į              |
| Long stroke linear suspension                               | ļ              |
| Easily adjustable moving mass                               |                |
| l                                                           |                |

## Specs :

| Effective piston area, Sd | 50 cm <sup>2</sup> | Mechanical loss, Rms     | 0.32 kg/s  |
|---------------------------|-----------------